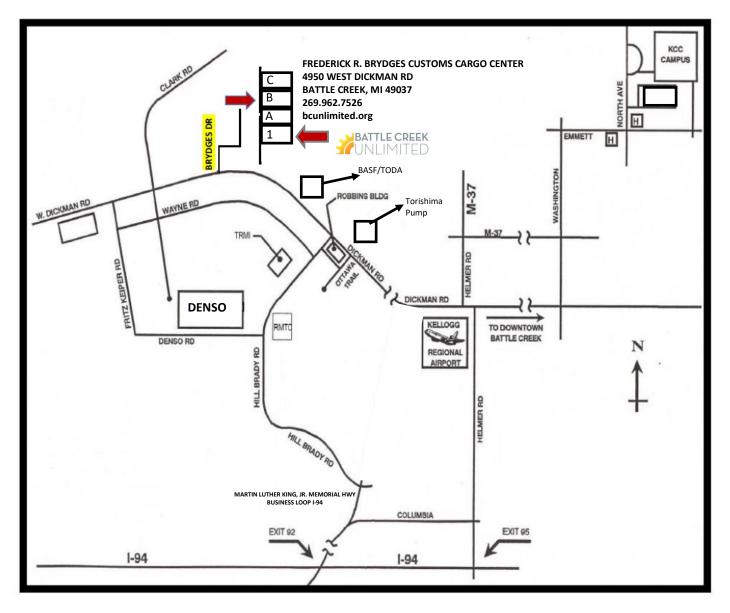

## MAP TO BCU-FORT CUSTER INDUSTRIAL PARK

Directions to Battle Creek Unlimited (BCU) in the Frederick R. Brydges Customs Cargo Center:

- Take Interstate 94 to Exit 92.
- Upon exiting, turn right (north) onto Business Loop 94 (also named Dr. Martin Luther King Hwy).
- Follow BL-94 to the second traffic light.
- Turn left on Hill Brady Road. Follow Hill Brady Road about 2.5 miles to the second traffic light.
- Turn left on West Dickman Road (M-96). Go 1/8th mile and turn right on Brydges Drive, then turn right immediately into the first service driveway.
- The Frederick R. Brydges Customs Cargo Center is a large two-tone gray building with office and warehousing space.
- BCU office and board room is located in Suite 1. Near flagpoles.
- A large conference room is located in building B, the second door on the right.