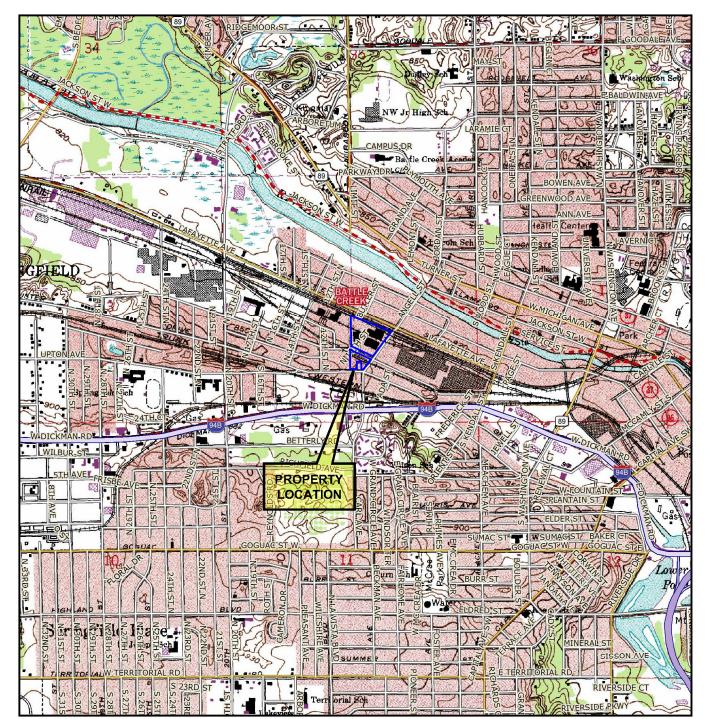

#### B. Property Description and Basis of Eligibility

The Property includes four parcels of land (approximately 11.2 acres) located west of Angell Street and north of Upton Avenue in Battle Creek. The Property location is shown on Figure 1 in Appendix A. The parcels are identified as 170 Angell Street (tax identification number 0052-00-14-0), 200 Grand Trunk Avenue (tax identification number 0052-00-017-0), Grand Trunk Avenue (tax identification number 0052-00-019-0), and Angell Street (0052-00-020-0). The legal descriptions of the parcels are included in Appendix B.

#### Appendix A

**Figures** 

Base map obtained from <sup>©</sup> DeLorme Topo North America <sup>™</sup> 10.

2000' SCALE: 1" = 2000' USGS QUADRANGLE(s) REFERENCED BATTLE CREEK (MI) 1985

Oct 27, 2014 - 10:39am - jblake

Indiana Michigan Ohio

| Date                      | 10-27-14    |
|---------------------------|-------------|
| Drawn By                  | JAB         |
| Scale                     | 1" = 2000'  |
| Project<br><b>69085</b> . | .00.004.001 |

PROPERTY LOCATION MAP RE CONSERVE OF MICHIGAN, INC. ANGELL STREET BATTLE CREEK, MICHIGAN