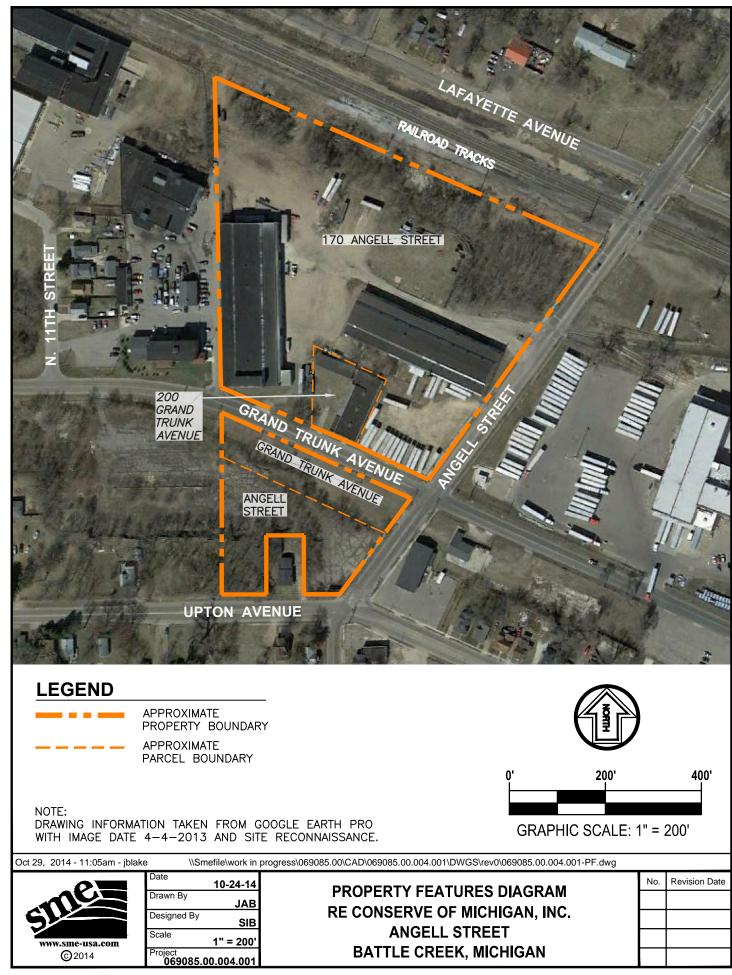

#### B. Property Description and Basis of Eligibility

The Property includes four parcels of land (approximately 11.2 acres) located west of Angell Street and north of Upton Avenue in Battle Creek. The Property location is shown on Figure 1 in Appendix A. The parcels are identified as 170 Angell Street (tax identification number 0052-00-14-0), 200 Grand Trunk Avenue (tax identification number 0052-00-017-0), Grand Trunk Avenue (tax identification number 0052-00-019-0), and Angell Street (0052-00-020-0). The legal descriptions of the parcels are included in Appendix B.

The 170 Angell Street parcel is currently developed with two industrial warehouses (approximately 33,000 square-feet and 39,000 square-feet in size), truck scale, rail spur, and associated gravel parking areas. The 200 Grand Trunk Avenue parcel is currently developed with an approximately 5,700 square-foot, vacant industrial building and two utility sheds (1,700 square-feet to 1,975 square-feet in size). The Grand Trunk Avenue and Angell Street parcels are vacant land partially covered with degraded asphalt and concrete pavement. The Property boundaries and Property features are shown on Figure 2 in Appendix A.

## H. <u>Legal Description, Property Map, Property Characteristics, and Personal Property</u>

- 1. The legal descriptions of the four parcels included in the Property are included in Appendix B.
- 2. The locations and dimensions of the Property are shown on Figure 2 in Appendix A.
- 3. Each of the parcels included in the Property qualifies as an eligible property because each parcel is a "facility" as defined in Section 20101 of Part 201 of NREPA.
- 4. All existing and new personal property are excluded from this Plan.