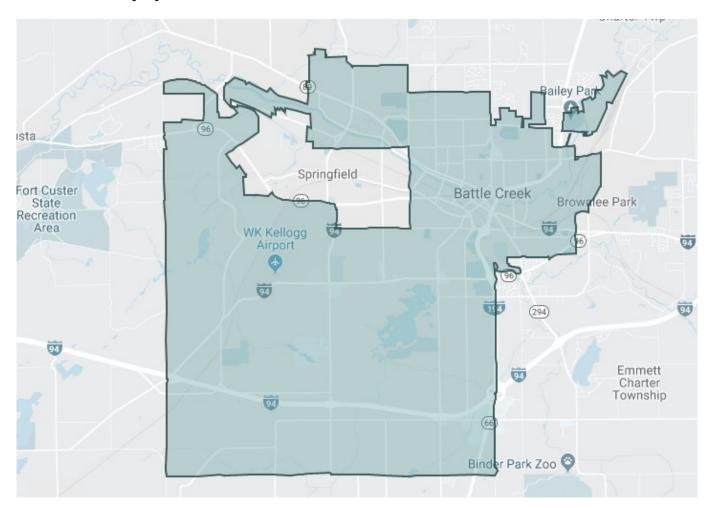

# **Site Selection for New Development**

We believe that Battle Creek offers Unlimited opportunities for businesses and organizations who call it home. We have gathered data about our demographics, workforce development efforts, incentives and financing, and more. These highlights are just the beginning of demonstrating all that we have to offer. While Battle Creek may be known as the "cereal city" home to the Kellogg Company and Post Consumer Brands, we are quite diverse in the industries you'll find here.

Considering a new site or location for your business is an incredible decision with a ripple effect throughout your organization. Businesses of all types have headquarters and sites within our Fort Custer Industrial Park, in Downtown Battle Creek and throughout the Battle Creek area. These include manufacturing facilities, production plants, call centers, suppliers, food production, and many others.

### In Fort Custer Industrial Park

Fort Custer Industrial Park is one of the premier international business parks in the Midwest and North America.

Fort Custer Industrial Park is an attractive, modern business development area where nature, industry and a quality community provide an excellent climate for business success. Numerous characteristics and amenities support your future growth here in Battle Creek.