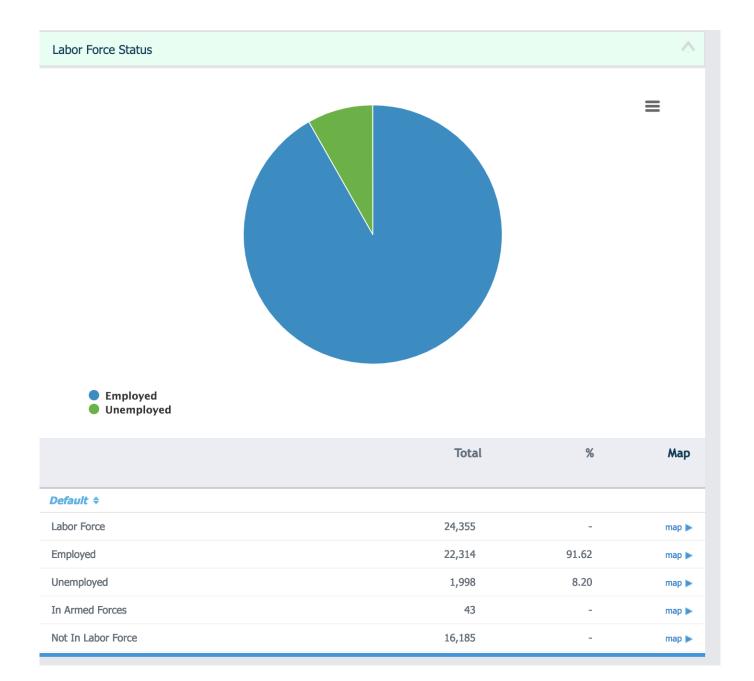

## **Available Workforce in Battle Creek**

Companies are choosing Battle Creek because of the size of our immediate workforce, and that of surrounding communities. Employers in the area are able to pull from an approximate workforce of 750,000 people, who are part of a population of over 1.9 million within a one-hour commute. As you can see, our convenient location isn't just about great logistics for goods and services, but also connects us to a large workforce. You can download a recent Labor Force report here (PDF).