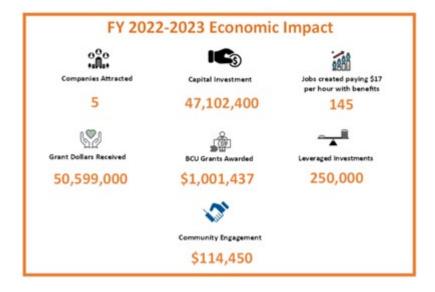

# **Data & Demographics**



# **Data & Demographics**

## **Numbers Tell the Story**

Battle Creek offers a strong community with a growing population of potential employees and employers. We've pulled together some of the data for you and are happy to answer more specific questions. Numbers tell a great story and ours includes lots of great numbers.



- A growing population: 53,000 people in Battle Creek, 134,386 in Calhoun County
- An approximate workforce of over 1.9 Million people within a one-hour commute
- 3,000 acre Fort Custer Industrial Park
- State of Michigan ranked #2 in overall R&D Investments
- 6% corporate income tax, 11th best in the US
- 4.25% personal income tax
- Average commute of 20 minutes

#### **Downloads**

- View our 2030 Strategic Plan
- View our Commitment to Equity & Inclusion

Battle Creek continues to grow and diversify in the types of businesses that call this place home, including 25 international companies. Our city leaders are also focused on collaboration to continue to improve workforce training and development, higher education, and community development.

\*BCU uses JobsEQ to access and report our